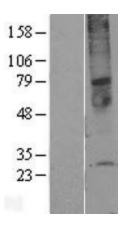

## **Product images:**

Western blot validation of overexpression lysate (Cat# LY402641) using anti-DDK antibody (Cat# [TA50011-100]). Left: Cell lysates from untransfected HEK293T cells; Right: Cell lysates from HEK293T cells transfected with [RC204412] using transfection reagent MegaTran 2.0 (Cat# [TT210002]).