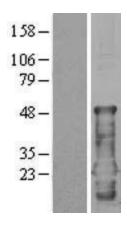

## **Product images:**

WB

Western blot validation of overexpression lysate (Cat# LY402575) using anti-DDK antibody (Cat# [TA50011-100]). Left: Cell lysates from untransfected HEK293T cells; Right: Cell lysates from HEK293T cells transfected with [RC206482] using transfection reagent MegaTran 2.0 (Cat# [TT210002]).