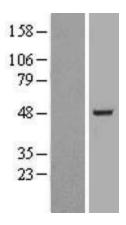

## **Product images:**

Western blot validation of overexpression lysate (Cat# LY402516) using anti-DDK antibody (Cat# [TA50011-100]). Left: Cell lysates from untransfected HEK293T cells; Right: Cell lysates from HEK293T cells transfected with [RC205358] using transfection reagent MegaTran 2.0 (Cat# [TT210002]).