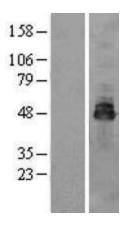

## **Product images:**

Western blot validation of overexpression lysate (Cat# LY402271) using anti-DDK antibody (Cat# [TA50011-100]). Left: Cell lysates from untransfected HEK293T cells; Right: Cell lysates from HEK293T cells transfected with [RC209871] using transfection reagent MegaTran 2.0 (Cat# [TT210002]).