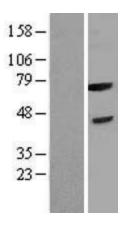

## **Product images:**

Western blot validation of overexpression lysate (Cat# LY402155) using anti-DDK antibody (Cat# [TA50011-100]). Left: Cell lysates from untransfected HEK293T cells; Right: Cell lysates from HEK293T cells transfected with [RC210074] using transfection reagent MegaTran 2.0 (Cat# [TT210002]).