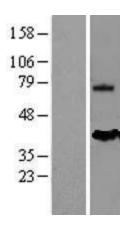

## **Product images:**

Western blot validation of overexpression lysate (Cat# LY401768) using anti-DDK antibody (Cat# [TA50011-100]). Left: Cell lysates from untransfected HEK293T cells; Right: Cell lysates from HEK293T cells transfected with [RC202532] using transfection reagent MegaTran 2.0 (Cat# [TT210002]).