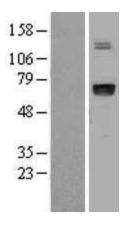

## **Product images:**

Western blot validation of overexpression lysate (Cat# LY401546) using anti-DDK antibody (Cat# [TA50011-100]). Left: Cell lysates from untransfected HEK293T cells; Right: Cell lysates from HEK293T cells transfected with [RC206542] using transfection reagent MegaTran 2.0 (Cat# [TT210002]).