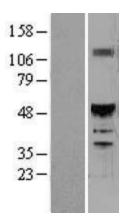

## **Product images:**

Western blot validation of overexpression lysate (Cat# LY401429) using anti-DDK antibody (Cat# [TA50011-100]). Left: Cell lysates from untransfected HEK293T cells; Right: Cell lysates from HEK293T cells transfected with [RC218219] using transfection reagent MegaTran 2.0 (Cat# [TT210002]).