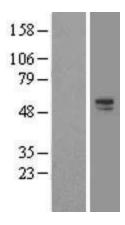

## **Product images:**

Western blot validation of overexpression lysate (Cat# LY401413) using anti-DDK antibody (Cat# [TA50011-100]). Left: Cell lysates from untransfected HEK293T cells; Right: Cell lysates from HEK293T cells transfected with [RC218892] using transfection reagent MegaTran 2.0 (Cat# [TT210002]).