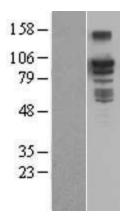

## **Product images:**

Western blot validation of overexpression lysate (Cat# LY401187) using anti-DDK antibody (Cat# [TA50011-100]). Left: Cell lysates from untransfected HEK293T cells; Right: Cell lysates from HEK293T cells transfected with [RC207930] using transfection reagent MegaTran 2.0 (Cat# [TT210002]).