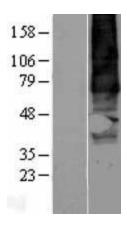

## **Product images:**

WB

Western blot validation of overexpression lysate (Cat# LY401127) using anti-DDK antibody (Cat# [TA50011-100]). Left: Cell lysates from untransfected HEK293T cells; Right: Cell lysates from HEK293T cells transfected with [RC204155] using transfection reagent MegaTran 2.0 (Cat# [TT210002]).