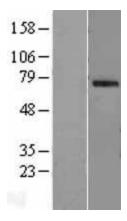

## **Product images:**

Western blot validation of overexpression lysate (Cat# LY400905) using anti-DDK antibody (Cat# [TA50011-100]). Left: Cell lysates from untransfected HEK293T cells; Right: Cell lysates from HEK293T cells transfected with [RC208273] using transfection reagent MegaTran 2.0 (Cat# [TT210002]).