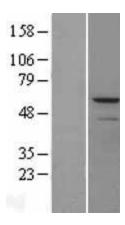

## **Product images:**

Western blot validation of overexpression lysate (Cat# LY400869) using anti-DDK antibody (Cat# [TA50011-100]). Left: Cell lysates from untransfected HEK293T cells; Right: Cell lysates from HEK293T cells transfected with [RC224156] using transfection reagent MegaTran 2.0 (Cat# [TT210002]).