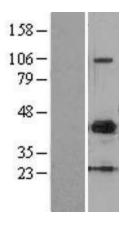

## **Product images:**

Western blot validation of overexpression lysate (Cat# LY400867) using anti-DDK antibody (Cat# [TA50011-100]). Left: Cell lysates from untransfected HEK293T cells; Right: Cell lysates from HEK293T cells transfected with [RC200453] using transfection reagent MegaTran 2.0 (Cat# [TT210002]).