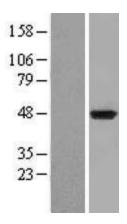

## **Product images:**

Western blot validation of overexpression lysate (Cat# LY400784) using anti-DDK antibody (Cat# [TA50011-100]). Left: Cell lysates from untransfected HEK293T cells; Right: Cell lysates from HEK293T cells transfected with [RC206592] using transfection reagent MegaTran 2.0 (Cat# [TT210002]).