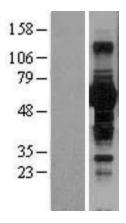

## **Product images:**

Western blot validation of overexpression lysate (Cat# LY400653) using anti-DDK antibody (Cat# [TA50011-100]). Left: Cell lysates from untransfected HEK293T cells; Right: Cell lysates from HEK293T cells transfected with [RC223852] using transfection reagent MegaTran 2.0 (Cat# [TT210002]).