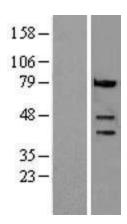

## **Product images:**

Western blot validation of overexpression lysate (Cat# LY400489) using anti-DDK antibody (Cat# [TA50011-100]). Left: Cell lysates from untransfected HEK293T cells; Right: Cell lysates from HEK293T cells transfected with [RC217703] using transfection reagent MegaTran 2.0 (Cat# [TT210002]).