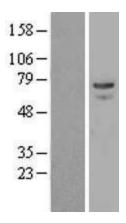

## **Product images:**

WB

Western blot validation of overexpression lysate (Cat# LY400455) using anti-DDK antibody (Cat# [TA50011-100]). Left: Cell lysates from untransfected HEK293T cells; Right: Cell lysates from HEK293T cells transfected with [RC206622] using transfection reagent MegaTran 2.0 (Cat# [TT210002]).