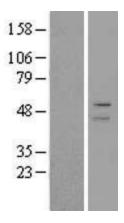

## **Product images:**

Western blot validation of overexpression lysate (Cat# LY400454) using anti-DDK antibody (Cat# [TA50011-100]). Left: Cell lysates from untransfected HEK293T cells; Right: Cell lysates from HEK293T cells transfected with [RC202500] using transfection reagent MegaTran 2.0 (Cat# [TT210002]).