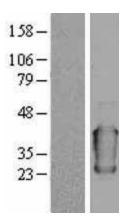

## **Product images:**

WB

Western blot validation of overexpression lysate (Cat# LY400202) using anti-DDK antibody (Cat# [TA50011-100]). Left: Cell lysates from untransfected HEK293T cells; Right: Cell lysates from HEK293T cells transfected with [RC204629] using transfection reagent MegaTran 2.0 (Cat# [TT210002]).