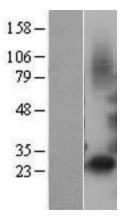

## **Product images:**

Western blot validation of overexpression lysate (Cat# LY400199) using anti-DDK antibody (Cat# [TA50011-100]). Left: Cell lysates from untransfected HEK293T cells; Right: Cell lysates from HEK293T cells transfected with [RC209268] using transfection reagent MegaTran 2.0 (Cat# [TT210002]).