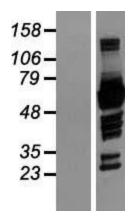

## **Product images:**

Western blot validation of overexpression lysate (Cat# [LY426836]) using anti-DDK antibody (Cat# [TA50011-100]). Left: Cell lysates from untransfected HEK293T cells; Right: Cell lysates from HEK293T cells transfected with [RC225899] using transfection reagent MegaTran 2.0 (Cat# [TT210002]).