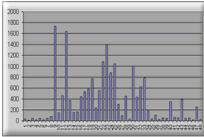

## **Product datasheet for LVRT301**

## TissueScan, Liver Cancer cDNA Array I

## **Product data:**

**Product Type:** TissueScan

Array Category: Cancer Specific

Clinical Info: /assets/documents/tissuescan/lvrt301.xls

**Diagnosis Category:** Liver Cancer

Tissue: Liver

Array Name: Liver Cancer cDNA Array I

## **Product images:**



TissueScan product image.

**OriGene Technologies, Inc.** 9620 Medical Center Drive, Ste 200

CN: techsupport@origene.cn

Rockville, MD 20850, US Phone: +1-888-267-4436 https://www.origene.com techsupport@origene.com EU: info-de@origene.com







Fluorescence reading - cycle number.



A Human Liver Cancer real time PCR Gene Expression panel was used in SYBR Green I based real-time PCR. The expression profile of the human Survivin transcript (ACCN#: NM\_001168) was detected using SYBR Green I protocol and performed in PE7700.

Normalized relative expression among 48 Liver samples