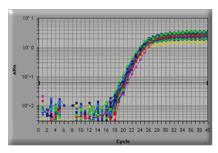

Fluorescence reading - cycle number.

A Human Liver Cancer real time PCR Gene Expression panel was used in SYBR Green I based real-time PCR. The expression profile of the human Survivin transcript (ACCN#: NM\_001168) was detected using SYBR Green I protocol and performed in PE7700.