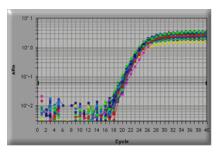

Fluorescence reading - cycle number.

A Human Liver Cancer real time PCR Gene Expression panel was used in SYBR Green I based real-time PCR. The expression profile of the human Survivin transcript (ACCN#: NM\_001168) was detected using SYBR Green I protocol and performed in PE7700.