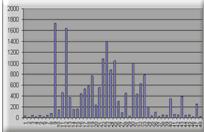

## **Product datasheet for LVRT101**

## TissueScan, Liver Cancer cDNA Array I

## **Product data:**

**Product Type:** TissueScan

Array Category: Cancer Specific

Clinical Info: /assets/documents/tissuescan/lvrt101.xls

**Diagnosis Category:** Liver Cancer

Tissue: Liver

Array Name: Liver Cancer cDNA Array I

## **Product images:**



TissueScan product image.

**OriGene Technologies, Inc.** 9620 Medical Center Drive, Ste 200

CN: techsupport@origene.cn

Rockville, MD 20850, US Phone: +1-888-267-4436 https://www.origene.com techsupport@origene.com EU: info-de@origene.com







Fluorescence reading - cycle number.



A Human Liver Cancer real time PCR Gene Expression panel was used in SYBR Green I based real-time PCR. The expression profile of the human Survivin transcript (ACCN#: NM\_001168) was detected using SYBR Green I protocol and performed in PE7700.

Normalized relative expression among 48 Liver samples