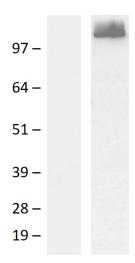

## **Product images:**

Western blot validation of overexpression lysate (Cat# [LY412076]) using anti-DDK antibody (Cat# [TA592569]). Left: Cell lysates from untransfected HEK293T cells; Right: Cell lysates from HEK293T cells transfected with [RC213624] using transfection reagent PEI.