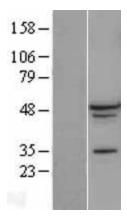

## **Product images:**

Western blot validation of overexpression lysate (Cat# [LY428043]) using anti-DDK antibody (Cat# [TA50011-100]). Left: Cell lysates from untransfected HEK293T cells; Right: Cell lysates from HEK293T cells transfected with [RC226569] using transfection reagent MegaTran 2.0 (Cat# [TT210002]).