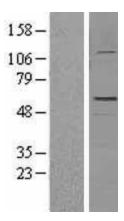

## **Product images:**

Western blot validation of overexpression lysate (Cat# [LY427360]) using anti-DDK antibody (Cat# [TA50011-100]). Left: Cell lysates from untransfected HEK293T cells; Right: Cell lysates from HEK293T cells transfected with [RC225707] using transfection reagent MegaTran 2.0 (Cat# [TT210002]).