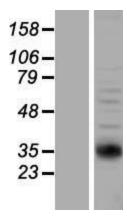

## **Product images:**

Western blot validation of overexpression lysate (Cat# [LY424976]) using anti-DDK antibody (Cat# [TA50011-100]). Left: Cell lysates from untransfected HEK293T cells; Right: Cell lysates from HEK293T cells transfected with [RC209360] using transfection reagent MegaTran 2.0 (Cat# [TT210002]).