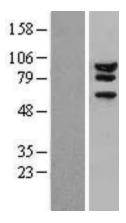

## **Product images:**

Western blot validation of overexpression lysate (Cat# [LY426904]) using anti-DDK antibody (Cat# [TA50011-100]). Left: Cell lysates from untransfected HEK293T cells; Right: Cell lysates from HEK293T cells transfected with [RC226185] using transfection reagent MegaTran 2.0 (Cat# [TT210002]).