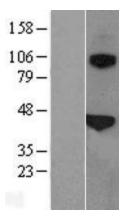

## **Product images:**

Western blot validation of overexpression lysate (Cat# [LY424653]) using anti-DDK antibody (Cat# [TA50011-100]). Left: Cell lysates from untransfected HEK293T cells; Right: Cell lysates from HEK293T cells transfected with [RC207605] using transfection reagent MegaTran 2.0 (Cat# [TT210002]).