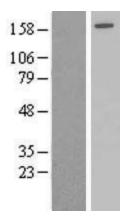

## **Product images:**

Western blot validation of overexpression lysate (Cat# [LY424972]) using anti-DDK antibody (Cat# [TA50011-100]). Left: Cell lysates from untransfected HEK293T cells; Right: Cell lysates from HEK293T cells transfected with [RC215495] using transfection reagent MegaTran 2.0 (Cat# [TT210002]).