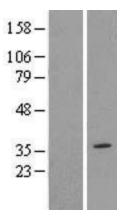

## **Product images:**

Western blot validation of overexpression lysate (Cat# [LY424417]) using anti-DDK antibody (Cat# [TA50011-100]). Left: Cell lysates from untransfected HEK293T cells; Right: Cell lysates from HEK293T cells transfected with [RC214015] using transfection reagent MegaTran 2.0 (Cat# [TT210002]).