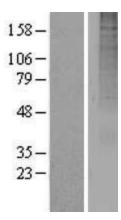

## **Product images:**

Western blot validation of overexpression lysate (Cat# [LY424075]) using anti-DDK antibody (Cat# [TA50011-100]). Left: Cell lysates from untransfected HEK293T cells; Right: Cell lysates from HEK293T cells transfected with [RC211180] using transfection reagent MegaTran 2.0 (Cat# [TT210002]).