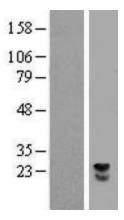

## **Product images:**

Western blot validation of overexpression lysate (Cat# [LY424053]) using anti-DDK antibody (Cat# [TA50011-100]). Left: Cell lysates from untransfected HEK293T cells; Right: Cell lysates from HEK293T cells transfected with [RC216140] using transfection reagent MegaTran 2.0 (Cat# [TT210002]).