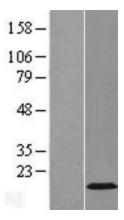

## **Product images:**

Western blot validation of overexpression lysate (Cat# [LY423479]) using anti-DDK antibody (Cat# [TA50011-100]). Left: Cell lysates from untransfected HEK293T cells; Right: Cell lysates from HEK293T cells transfected with [RC224525] using transfection reagent MegaTran 2.0 (Cat# [TT210002]).