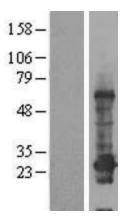

## **Product images:**

Western blot validation of overexpression lysate (Cat# [LY422995]) using anti-DDK antibody (Cat# [TA50011-100]). Left: Cell lysates from untransfected HEK293T cells; Right: Cell lysates from HEK293T cells transfected with [RC218406] using transfection reagent MegaTran 2.0 (Cat# [TT210002]).