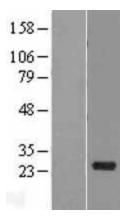

## **Product images:**

Western blot validation of overexpression lysate (Cat# [LY422938]) using anti-DDK antibody (Cat# [TA50011-100]). Left: Cell lysates from untransfected HEK293T cells; Right: Cell lysates from HEK293T cells transfected with [RC215855] using transfection reagent MegaTran 2.0 (Cat# [TT210002]).