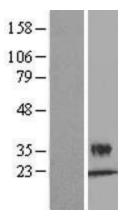

## **Product images:**

Western blot validation of overexpression lysate (Cat# [LY422842]) using anti-DDK antibody (Cat# [TA50011-100]). Left: Cell lysates from untransfected HEK293T cells; Right: Cell lysates from HEK293T cells transfected with [RC202146] using transfection reagent MegaTran 2.0 (Cat# [TT210002]).