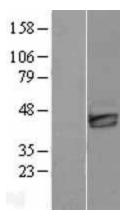

## **Product images:**

Western blot validation of overexpression lysate (Cat# [LY422711]) using anti-DDK antibody (Cat# [TA50011-100]). Left: Cell lysates from untransfected HEK293T cells; Right: Cell lysates from HEK293T cells transfected with [RC221690] using transfection reagent MegaTran 2.0 (Cat# [TT210002]).