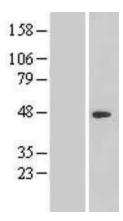

## **Product images:**

Western blot validation of overexpression lysate (Cat# [LY422297]) using anti-DDK antibody (Cat# [TA50011-100]). Left: Cell lysates from untransfected HEK293T cells; Right: Cell lysates from HEK293T cells transfected with [RC208060] using transfection reagent MegaTran 2.0 (Cat# [TT210002]).