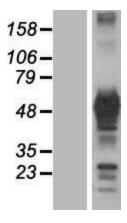

## **Product images:**

Western blot validation of overexpression lysate (Cat# [LY422282]) using anti-DDK antibody (Cat# [TA50011-100]). Left: Cell lysates from untransfected HEK293T cells; Right: Cell lysates from HEK293T cells transfected with [RC200330] using transfection reagent MegaTran 2.0 (Cat# [TT210002]).