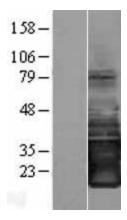

## **Product images:**

Western blot validation of overexpression lysate (Cat# [LY412438]) using anti-DDK antibody (Cat# [TA50011-100]). Left: Cell lysates from untransfected HEK293T cells; Right: Cell lysates from HEK293T cells transfected with [RC224140] using transfection reagent MegaTran 2.0 (Cat# [TT210002]).