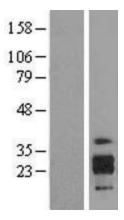

## **Product images:**

Western blot validation of overexpression lysate (Cat# [LY422020]) using anti-DDK antibody (Cat# [TA50011-100]). Left: Cell lysates from untransfected HEK293T cells; Right: Cell lysates from HEK293T cells transfected with [RC200636] using transfection reagent MegaTran 2.0 (Cat# [TT210002]).