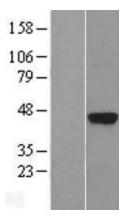

## **Product images:**

Western blot validation of overexpression lysate (Cat# [LY421442]) using anti-DDK antibody (Cat# [TA50011-100]). Left: Cell lysates from untransfected HEK293T cells; Right: Cell lysates from HEK293T cells transfected with [RC217479] using transfection reagent MegaTran 2.0 (Cat# [TT210002]).