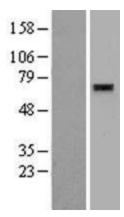

## **Product images:**

Western blot validation of overexpression lysate (Cat# [LY420889]) using anti-DDK antibody (Cat# [TA50011-100]). Left: Cell lysates from untransfected HEK293T cells; Right: Cell lysates from HEK293T cells transfected with [RC222366] using transfection reagent MegaTran 2.0 (Cat# [TT210002]).