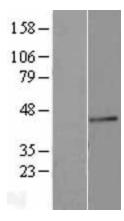

## **Product images:**

Western blot validation of overexpression lysate (Cat# [LY420415]) using anti-DDK antibody (Cat# [TA50011-100]). Left: Cell lysates from untransfected HEK293T cells; Right: Cell lysates from HEK293T cells transfected with [RC224601] using transfection reagent MegaTran 2.0 (Cat# [TT210002]).