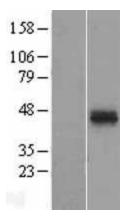

## **Product images:**

Western blot validation of overexpression lysate (Cat# [LY419811]) using anti-DDK antibody (Cat# [TA50011-100]). Left: Cell lysates from untransfected HEK293T cells; Right: Cell lysates from HEK293T cells transfected with [RC220004] using transfection reagent MegaTran 2.0 (Cat# [TT210002]).