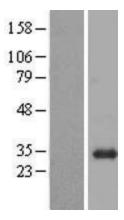

## **Product images:**

Western blot validation of overexpression lysate (Cat# [LY419780]) using anti-DDK antibody (Cat# [TA50011-100]). Left: Cell lysates from untransfected HEK293T cells; Right: Cell lysates from HEK293T cells transfected with [RC223838] using transfection reagent MegaTran 2.0 (Cat# [TT210002]).