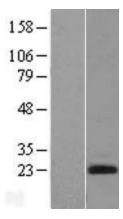

## **Product images:**

Western blot validation of overexpression lysate (Cat# [LY419628]) using anti-DDK antibody (Cat# [TA50011-100]). Left: Cell lysates from untransfected HEK293T cells; Right: Cell lysates from HEK293T cells transfected with [RC206602] using transfection reagent MegaTran 2.0 (Cat# [TT210002]).