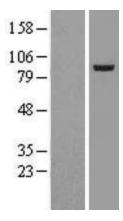

## **Product images:**

Western blot validation of overexpression lysate (Cat# [LY419300]) using anti-DDK antibody (Cat# [TA50011-100]). Left: Cell lysates from untransfected HEK293T cells; Right: Cell lysates from HEK293T cells transfected with [RC214682] using transfection reagent MegaTran 2.0 (Cat# [TT210002]).